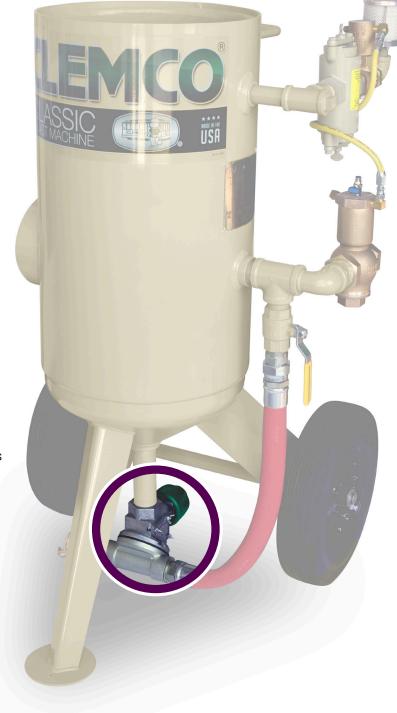

# MQV-PRO

Superior Performance with any Media

**CLEMCO** 

# **MQV-Pro**

## 31607 — MQV-Pro 1.25"

- Dimensions: 8.5"(L); 6"(W); 6"(H)
- Weight: 7.8 lbs.

### 31608 — MQV-Pro 1.50"

- Dimensions: 8.5"(L); 6"(W); 6"(H)
- · Weight: 7.8 lbs.

"Great metering capabilities able to effectively dial in media flow to **200 lbs** per hour with a #6 nozzle at 100 psi."